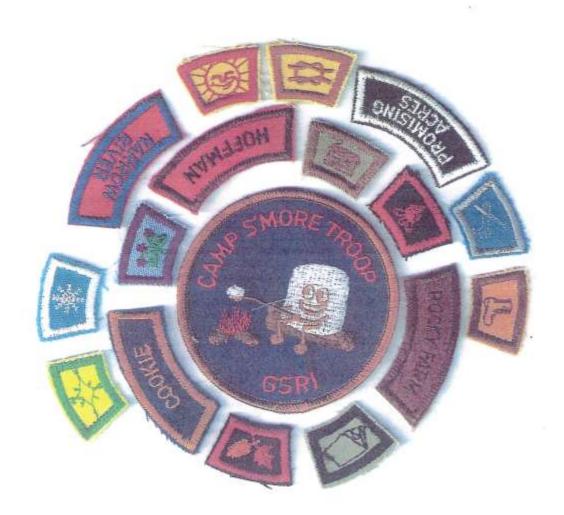

## CAMP S'MORE TROOP PATCH

The Camp S'More Troop Patch and corresponding segments are available for troops that have an interest in camping together and want the ability for girls to earn incentives.

The main patch and the first 3 segments are earned after the first troop camping experience. Additional segments can be earned as a troop samples the wider variety of camping opportunities available. The patches and segments can be purchased at the GSSNE shop.

Patch segments currently available include:

**SEASONS:** Spring, Summer, Fall, Winter

**CAMPS:** Hoffman, Cookie, Promising Acres, Rocky Farm and Narrow River

TYPE: Lodge, Platform Tent, Primitive Camping

**ACTIVITIES:** Knots, Compass, Hiking, Community Service

## \$.65 FOR SEGMENTS: \$1.35 for Patch Seasons: Fall Spring Winter Summer 65R Camps: Narrow River Cookie Hoffman COOKLE Promising Acres Rocky Farm Type: **Primitive Camping** Lodge Platform Tent Activities: Community Service Compass Hiking Knots